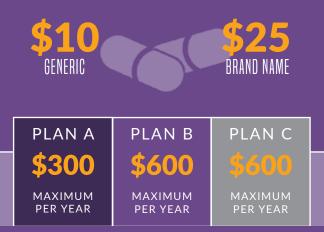

### PRESCRIPTION DRUG BENEFIT

Most likely you're taking at least one prescription medication. With the Prescription Drug Benefit, you can receive benefits for any prescriptions that are filled after the policy is in effect. Just filling your normal prescriptions can help offset the cost of the policy itself!